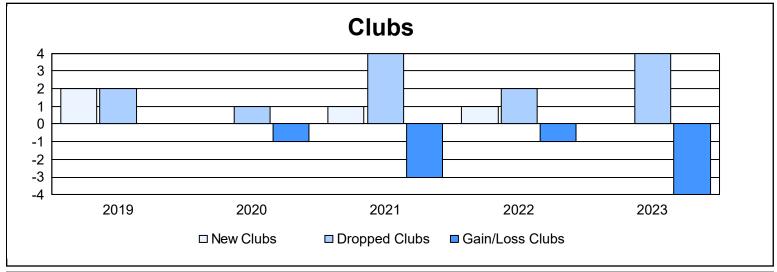

District 32 S As of June 2023 Cumulative

| Year      | New<br>Clubs | Dropped<br>Clubs | Gain/<br>Loss<br>Clubs | New<br>Members | Charter<br>Members | Reinstate<br>Members | Transfer<br>Members | Total<br>Member<br>Added | Total<br>Members<br>Dropped | Gain/<br>Loss<br>Members |
|-----------|--------------|------------------|------------------------|----------------|--------------------|----------------------|---------------------|--------------------------|-----------------------------|--------------------------|
| 2018-2019 | 2            | 2                | 0                      | 154            | 69                 | 8                    | 13                  | 244                      | 266                         | -22                      |
| 2019-2020 | 0            | 1                | -1                     | 130            | 5                  | 5                    | 9                   | 149                      | 336                         | -187                     |
| 2020-2021 | 1            | 4                | -3                     | 150            | 30                 | 11                   | 12                  | 203                      | 269                         | -66                      |
| 2021-2022 | 1            | 2                | -1                     | 227            | 23                 | 18                   | 17                  | 285                      | 237                         | 48                       |
| 2022-2023 | 0            | 4                | -4                     | 202            | 4                  | 4                    | 9                   | 219                      | 335                         | -116                     |
| Average   | 1            | 3                | -2                     | 173            | 26                 | 9                    | 12                  | 220                      | 289                         | -69                      |