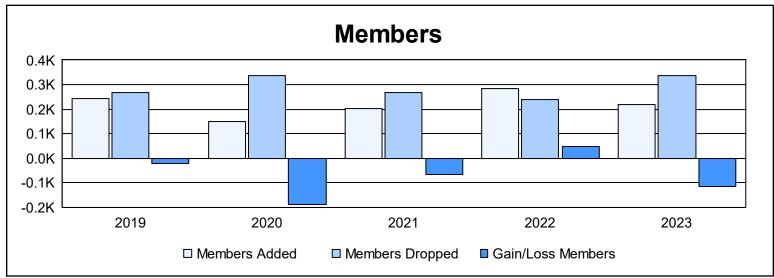

District 32 S As of June 2023 Cumulative

| Year      | New<br>Clubs | Dropped<br>Clubs | Gain/<br>Loss<br>Clubs | New<br>Members | Charter<br>Members | Reinstate<br>Members | Transfer<br>Members | Total<br>Member<br>Added | Total<br>Members<br>Dropped | Gain/<br>Loss<br>Members |
|-----------|--------------|------------------|------------------------|----------------|--------------------|----------------------|---------------------|--------------------------|-----------------------------|--------------------------|
| 2018-2019 | 2            | 2                | 0                      | 154            | 69                 | 8                    | 13                  | 244                      | 266                         | -22                      |
| 2019-2020 | 0            | 1                | -1                     | 130            | 5                  | 5                    | 9                   | 149                      | 336                         | -187                     |
| 2020-2021 | 1            | 4                | -3                     | 150            | 30                 | 11                   | 12                  | 203                      | 269                         | -66                      |
| 2021-2022 | 1            | 2                | -1                     | 227            | 23                 | 18                   | 17                  | 285                      | 237                         | 48                       |
| 2022-2023 | 0            | 4                | -4                     | 202            | 4                  | 4                    | 9                   | 219                      | 335                         | -116                     |
| Average   | 1            | 3                | -2                     | 173            | 26                 | 9                    | 12                  | 220                      | 289                         | -69                      |